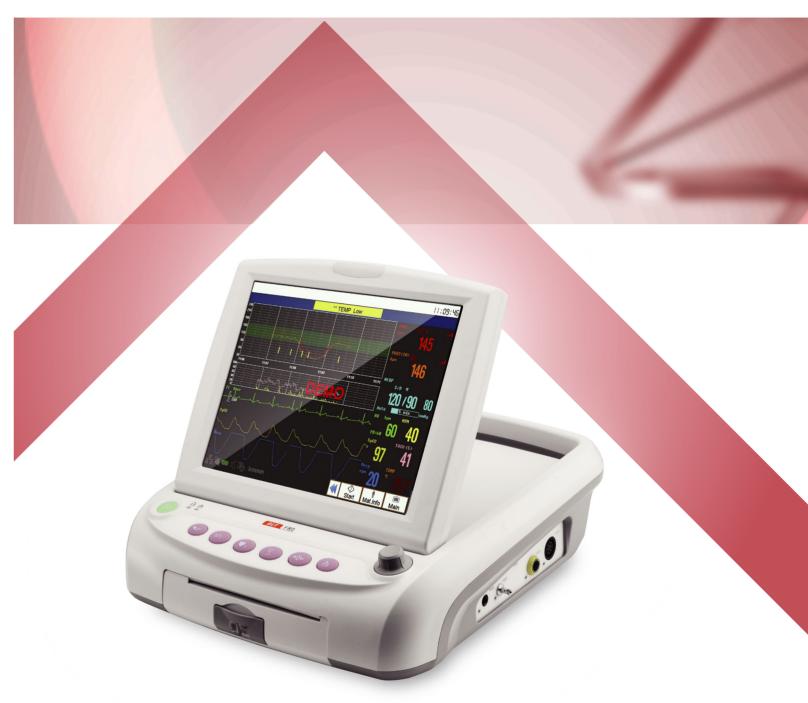

# Fetal Monitor

- 12" TFT color screen, 0-70 degree foldable
- 12 Crystal IPX1 waterproof Probe
- Built-in large capability rechargeable lithium-ion battery
- Built-in Z-fold paper thermal printer with adjustable tracing speed
- Built-in CTG analysis system
- Multiple display interfaces can be easily switched
- TWIN monitoring function & clinical event mark function
- CTG data storage & review for 120h
- Support connecting to central monitoring system
- Wired/ wireless (optional) connections