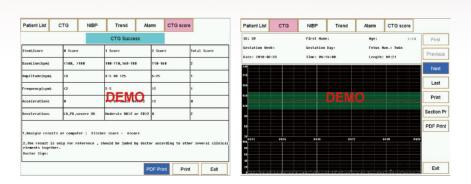

## **CTG** analysis system

Professional CTG analysis system provide reliable reference for clinician

\* Standard Configuration: FHR1, TOCO, FM, AFM
Optional Configuration: FHR2, Touch screen, Fetal Stimulator