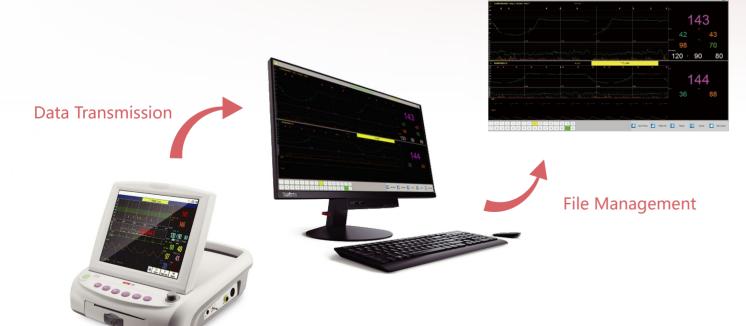

ppler ultrasound
- FM intensity measurement range: 0-40 (%) relative range
- Resolution: 1%
- Model: Auto/Manual

## **Multi-display interface**









The brochure may be revised or replaced by BIOLIGHT at any time without notice.

### BIOLIGHT CO.,LTD.









# Fetal Monitor

- 12" TFT color screen, 0-70 degree foldable
- 12 Crystal IPX1 waterproof Probe
- Built-in large capability rechargeable lithium-ion battery
- Built-in Z-fold paper thermal printer with adjustable tracing speed
- Built-in CTG analysis system
- Multiple display interfaces can be easily switched
- TWIN monitoring function & clinical event mark function
- CTG data storage & review for 120h
- Support connecting to central monitoring system
- Wired/ wireless (optional) connections



## **Data Management Solution**



## **CTG** analysis system

Professional CTG analysis system provide reliable reference for clinician



\* Standard Configuration: FHR1, TOCO, FM, AFM
Optional Configuration: FHR2, Touch screen, Fetal Stimulator