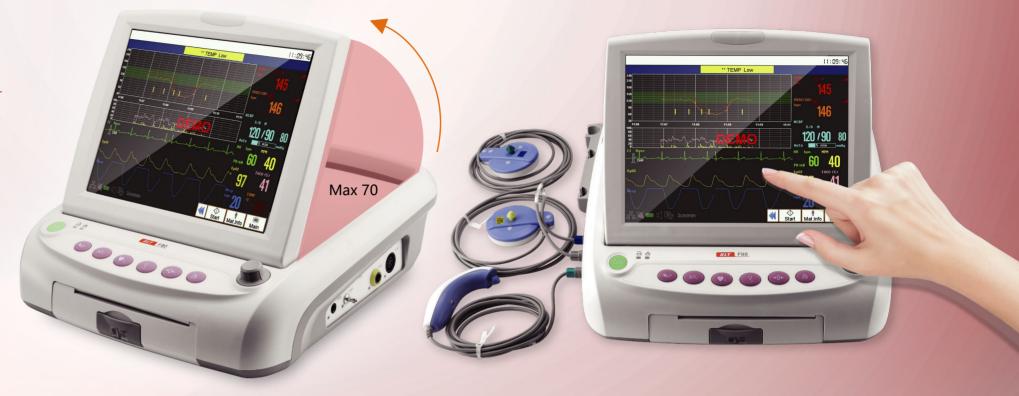

# Fetal Monitor

- 12" TFT color screen, 0-70 degree foldable
- 12 Crystal IPX1 waterproof Probe
- Built-in large capability rechargeable lithium-ion battery
- Built-in Z-fold paper thermal printer with adjustable tracing speed
- Built-in CTG analysis system
- Multiple display interfaces can be easily switched
- TWIN monitoring function & clinical event mark function
- CTG data storage & review for 120h
- Support connecting to central monitoring system
- Wired/ wireless (optional) connections