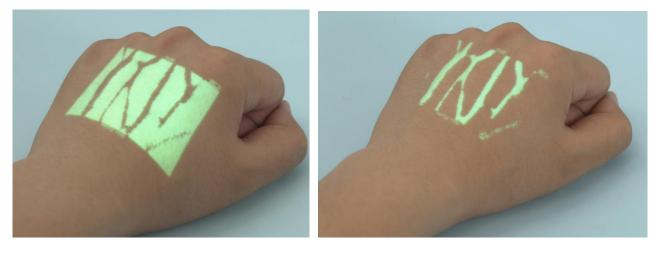

make blood vessels clearer.

-Enhancement Mode: Enhance the clarity of blood vessel detection.

-Sleep Mode: enter into low power mode when the user needs short intervals and can be waked up quickly.

#### **Technical Parameter**

Infrared light detection without harm to human body. Infrared detection depth: 8mm Best detection distance: 15-25cm Accuracy of blood vessel position:  $\pm 0.5$ mm Accuracy of blood vessel resolution:  $\pm 0.5$ mm Low working noise:  $\leq 40$ Bp The battery power can be displayed at the upper side of the projected image. Low Battery capacity prompt. Panasonic 3400mA rechargeable lithium battery, 3 hours duration. American DLP projection technology. Power supply of charging: 5V 2.0A, 100V-240V 50Hz-60Hz Weight: 280g Size: 20\*6\*6.5cm

#### **Clinical Case**



#### **Standard Configuration**

Main machine Charging cable Charging adapter Aluminum Carrying Case User's manual Calibration card Warranty card



#### **Optional:**





#### **BENEMED (HONGKONG) INDUSTRY CO., LTD**

Add: No.1394 Hanghai East Road, Economic Development Zone, Zhengzhou 450000, Henan Province, ChinaTel: +86-371-5601 5899E-mail: sales@bene-med.comwww.benemedhk.com