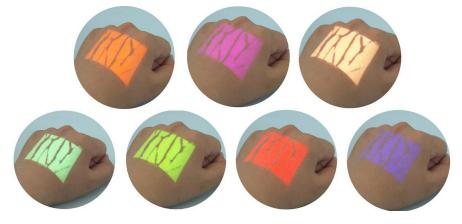

### **Functions:**

This machine has various user-defined functions, which can adapt to different ages, body shapes, skin colors, weights and various operating environments.

-7 Colors Available: Suitable for different skin colors or environments.

-3 Sizes Available: Suitable for adults, children and newborns.

-5 Levels of Brightness: Adjust the projection image to the most comfortable brightness.

-Inversion: Reduce arm hair interference and make blood vessels clearer.