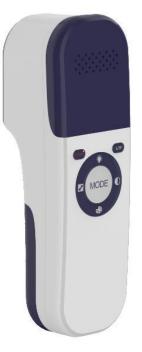

## **Product Introduction**

VF-500 is a portable vein finding device. It can project the blood vessels image on skin surface accurately and timely. The ergonomic design makes it very comfortable to hold. And the optional desktop stand and mobile trolley are available for multiple application situations.