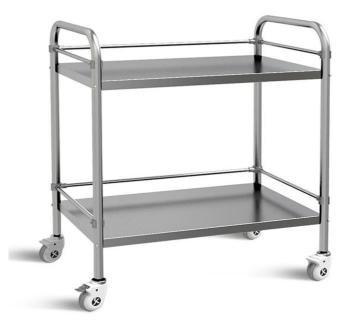

## STAINLESS STEEL INSTRUMENT TROLLEY

## **TECHNICAL SPECIFICATION DATA SHEET**

- Durable Stainless Steel Instrument Trolley
- Made of highquality stainless steel and meets the international standard, fine looking and durable
- With 4 universal casters (2 casters with brakes), the cart is easy to move and stop
- Brushed stainless steel plate in high quality is used to ensure superior performance of high strength and corrosion resistance
- The guardrails are equipped to prevent objects from falling. Platform 2 layers or 3 layers surrounded with stainless steel guiderails for each layer and handrails
- Standard 4\* 75mm universal casters (2 with brakes)