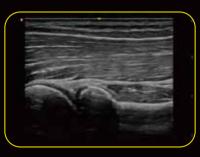

# Stunning Clarity

Compacted with innovative Edan TAI technology and multiple imaging processing technologies, Acclarix LX3 could perfectly display ultrasound image in different modes, assisting sonographer to make more precise diagnosis.

- High fidelity, high-channel count architecture results in superb detail resolution, particularly at depth
- Tissue Adaptive Imaging (TAI) continuously and automatically optimizes imaging allowing more focus on the patient
- In B-mode, TAI fine tunes multiple parameters to provide the best possible image quality
- In Doppler, TAI automatically adjusts for flow state, providing improved continuity, border detection and filling of color