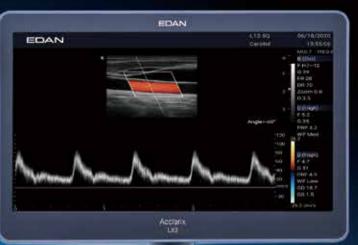

# Stunning Clarity

Compacted with innovative Edan TAI technology and multiple imaging processing technologies, Acclarix LX3 could perfectly display ultrasound image in different modes, assisting sonographer to make more precise diagnosis.

- High fidelity, high-channel count architecture results in superb detail resolution, particularly at depth
- Tissue Adaptive Imaging (TAI) continuously and automatically optimizes imaging allowing more focus on the patient
- In B-mode, TAI fine tunes multiple parameters to provide the best possible image quality
- In Doppler, TAI automatically adjusts for flow state, providing improved continuity, border detection and filling of color