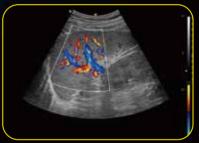

# Stunning Clarity

Compacted with innovative Edan TAI technology and multiple imaging processing technologies, Acclarix LX3 could perfectly display ultrasound image in different modes, assisting sonographer to make more precise diagnosis.

- High fidelity, high-channel count architecture results in superb detail resolution, particularly at depth
- Tissue Adaptive Imaging (TAI) continuously and automatically optimizes imaging allowing more focus on the patient
- In B-mode, TAI fine tunes multiple parameters to provide the best possible image quality
- In Doppler, TAI automatically adjusts for flow state, providing improved continuity, border detection and filling of color