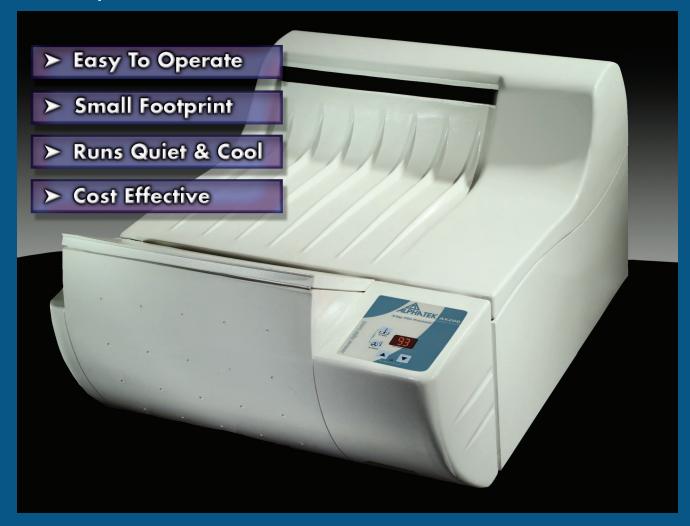

## AX 200 X-Ray Film Processor

### **Advanced Digital Control System for:**

- Developer Temperature & Calibration Settings
- Dryer Temperature Setting
- Replenishment Rate Adjustments
- Auto Fill Function
- Plus Many Other User-Friendly Features

# AX 200 X-Ray Film Processor