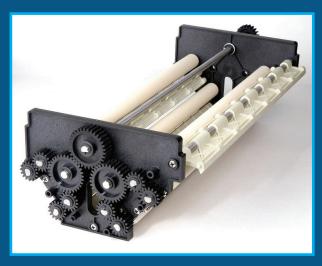

### EASY MAINTENANCE

Front electrical section provides access to...

- Electronics
- Replenisher Pump
- Feed Switch
- Main Drive Motor

The AX 200's Modular Rack design makes replacing gears and rollers a simple procedure.