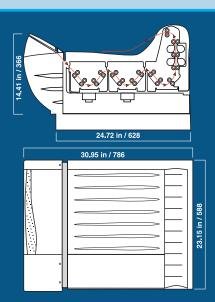

### **SPECIFICATIONS**

Film Format: Sheet Films

Processing Time: 105 Seconds (Lead Edge to Lead Edge)

Processing Capacity: 75, 14 in X 17 in films/hr

(35 cm X 43 cm)

Dimensions:

Processor: Height: 16 in (40 cm)

Width: 23.15 in (58.8 cm) Length: 31 in (78.6 cm)

Base: Height: 25 in (63.5 cm)

Weight: 77 lbs (35 kg) without fluids

Water Consumption: 0.5 Gal (1.9 L) per min

processing

Tank Capacities: 1.1 Gal (5 L) Developer