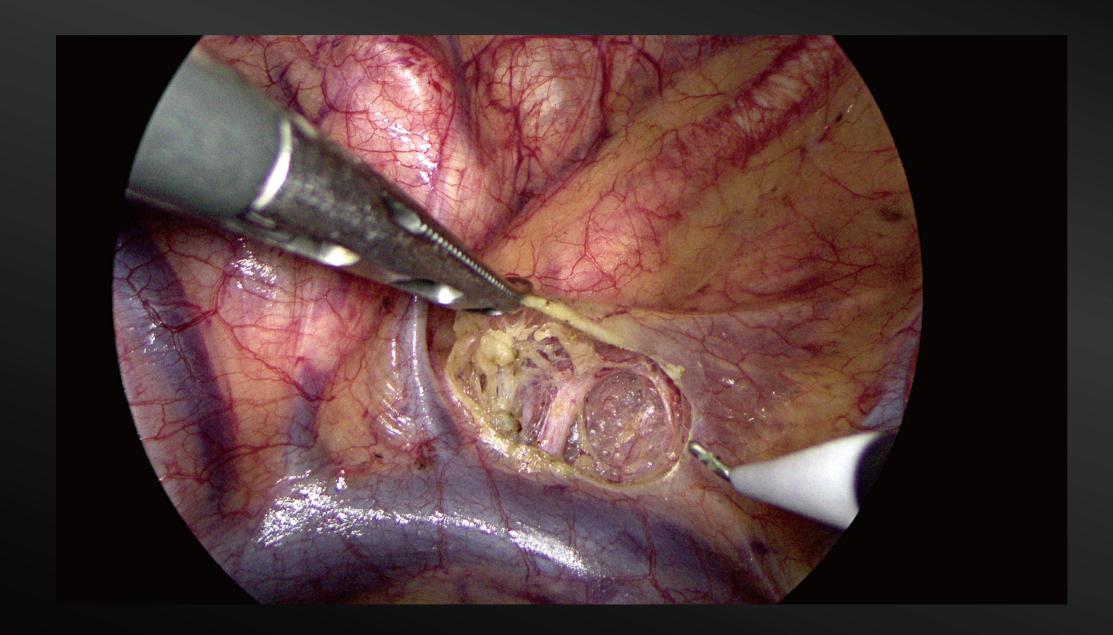

#### **Wide Color Gamut**

 Restore the organs and tissues in real color, perfect identification of blood vessels, lymph nodes and nerves.

### 3-200mm Depth of Field

• Within the depth of field, the camera always shows clear image.