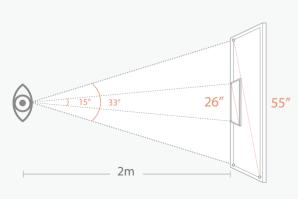

Suggested viewing distance is 150-200 cm.

HyPixel<sup>TM</sup> U1

4K Endoscope Camera System

## 55" inch Immersive Experience

 The 55" screen can provide a large field of view and an immersive experience, which helps doctors get more concentrated and achieve better performance.

 The surgery image is enlarged without losing quality, so that the details are more visible and the surgeons can perform the surgery more easily.