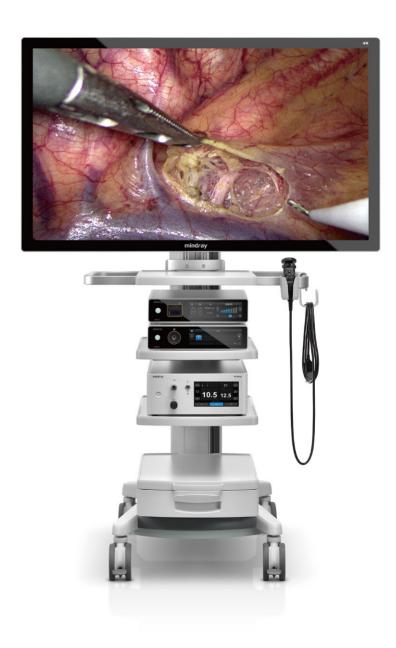

#### Easy to move

55" or 31" inch screen and camera system stand on together, which saves OR space and helps the tower move around very easily.

#### 7" Touch Panel

The main functions are available with only one touch of the panel, and a 10  $^{\circ}$  tilt up screen is easier for observation.

#### **4K Medical Grade Monitor**

- 55" or 31" inch selectable
- Optical bonding technology reduces reflection interference and presents images of real color with high level contrast and brightness