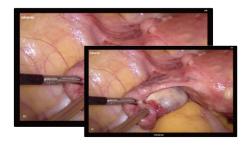

#### **Wide Color Gamut**

 Restore the organs and tissues in real color, perfect identification of blood vessels, lymph nodes and nerves.

## 55" inch Immersive Experience

 The 55" screen can provide a large field of view and an immersive experience, which helps doctors get more concentrated and achieve better performance.

 The surgery image is enlarged without losing quality, so that the details are more visible and the surgeons can perform the surgery more easily.