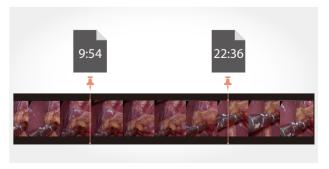

# Built-in USB Recording

- The built-in USB recordinging starts with just one click, and the high-quality video will be saved as Full HD resolution.
- With bookmark function, it is convenient to review and edit video record.