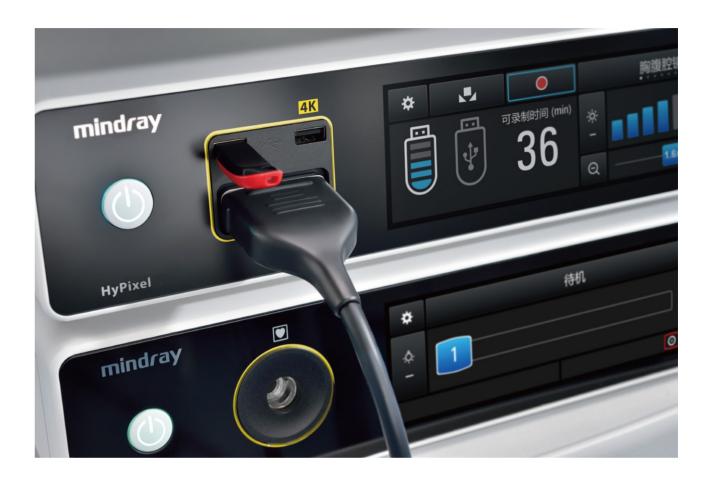

# Built-in USB Recording

- The built-in USB recordinging starts with just one click, and the high-quality video will be saved as Full HD resolution.
- With bookmark function, it is convenient to review and edit video record.

#### **Endoscope Camera System U1**

- Resolution 3840\*2160
- Image enhancement software provides realtime optimization function
- 2x USB slots support up to 2TB flash disk or hard disk storage
- Manual focus ring with 2 programmable buttons on camera head