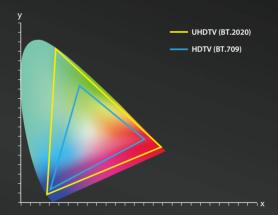

#### **Wide Color Gamut**

 Restore the organs and tissues in real color, perfect identification of blood vessels, lymph nodes and nerves.