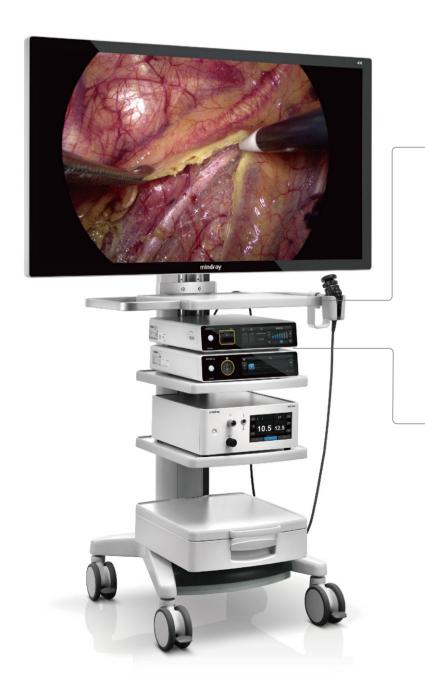

## 55" inch Immersive Experience

 The 55" screen can provide a large field of view and an immersive experience, which helps doctors get more concentrated and achieve better performance.

 The surgery image is enlarged without losing quality, so that the details are more visible and the surgeons can perform the surgery more easily.

#### Easy to move

55" or 31" inch screen and camera system stand on together, which saves OR space and helps the tower move around very easily.

#### **Cable Management**

The camera cup holder combined with the cable hook makes storage and management easier.

#### **Endoscope Camera System U1**

- Resolution 3840\*2160
- Image enhancement software provides realtime optimization function
- 2x USB slots support up to 2TB flash disk or hard disk storage
- Manual focus ring with 2 programmable buttons on camera head

#### **Endoscope Light Source HB300L**

- Brightness is equivalent to Xenon light source
- Meets the requirements of various clinical scenarios
- Lifespan ≥ 60,000 hours
- Touch screen control panel with standby function

#### Insufflator HS-50F

- Flow rate is up to 50L/m, no more fear of pressure loss caused by suction and leakage
- Heating function keeps the body temperature stable
- Smoke evacuation guarantees the safety of OR staff

#### **4K Medical Grade Monitor**

- 55" or 31" inch selectable
- Optical bonding technology reduces reflection interference and presents images of real color with high level contrast and brightness