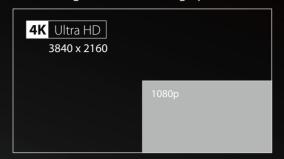

# 4K ULTRA HD

#### Resolution

• 3840×2160

Ultra-high-definition image presentation