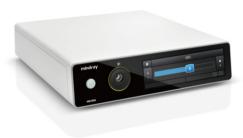

#### **Endoscope Light Source HB300L**

- Brightness is equivalent to Xenon light source
- Meets the requirements of various clinical scenarios
- Lifespan ≥ 60,000 hours
- Touch screen control panel with standby function