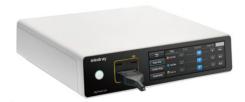

#### **Endoscope Camera System U1**

- Resolution 3840\*2160
- Image enhancement software provides realtime optimization function
- 2x USB slots support up to 2TB flash disk or hard disk storage
- Manual focus ring with 2 programmable buttons on camera head