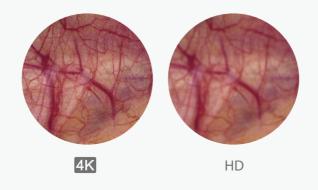

# 4K ULTRA HD

#### Resolution

• 3840×2160

Ultra-high-definition image presentation

#### **Wide Color Gamut**

 Restore the organs and tissues in real color, perfect identification of blood vessels, lymph nodes and nerves.