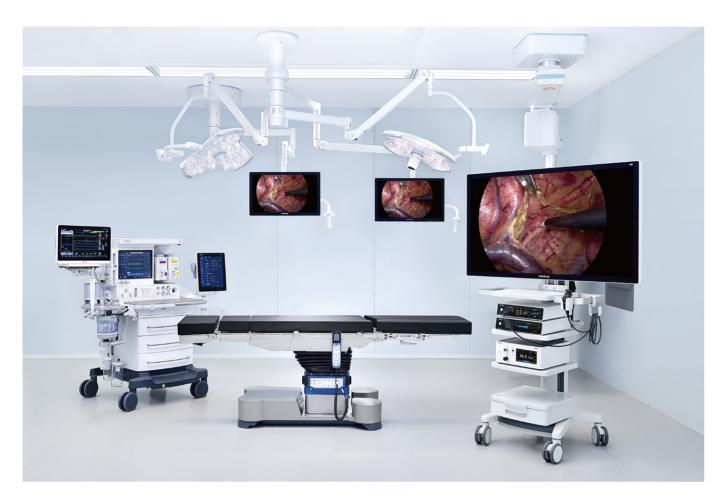

## 55" inch Immersive Experience

 The 55" screen can provide a large field of view and an immersive experience, which helps doctors get more concentrated and achieve better performance.

 The surgery image is enlarged without losing quality, so that the details are more visible and the surgeons can perform the surgery more easily.

#### Easy to move

55" or 31" inch screen and camera system stand on together, which saves OR space and helps the tower move around very easily.

### **Key Components**

#### **Endoscope Camera System U1**

- Resolution 3840\*2160
- Image enhancement software provides realtime optimization function
- 2x USB slots support up to 2TB flash disk or hard disk storage
- Manual focus ring with 2 programmable buttons on camera head

#### **Endoscope Light Source HB300L**

- Brightness is equivalent to Xenon light source
- Meets the requirements of various clinical scenarios
- Lifespan ≥ 60,000 hours
- Touch screen control panel with standby function

#### Insufflator HS-50F

- Flow rate is up to 50L/m, no more fear of pressure loss caused by suction and leakage
- Heating function keeps the body temperature stable
- Smoke evacuation guarantees the safety of OR staff

#### **4K Medical Grade Monitor**

- 55" or 31" inch selectable
- Optical bonding technology reduces reflection interference and presents images of real color with high level contrast and brightness