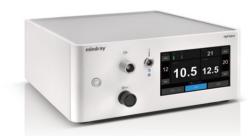

#### Insufflator HS-50F

- Flow rate is up to 50L/m, no more fear of pressure loss caused by suction and leakage
- Heating function keeps the body temperature stable
- Smoke evacuation guarantees the safety of OR staff