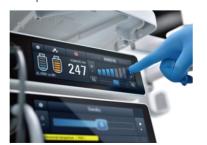

#### 7" Touch Panel

The main functions are available with only one touch of the panel, and a 10  $^{\circ}$  tilt up screen is easier for observation.