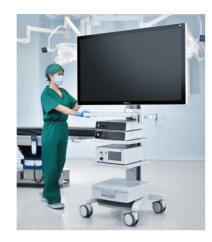

#### Easy to move

55" or 31" inch screen and camera system stand on together, which saves OR space and helps the tower move around very easily.