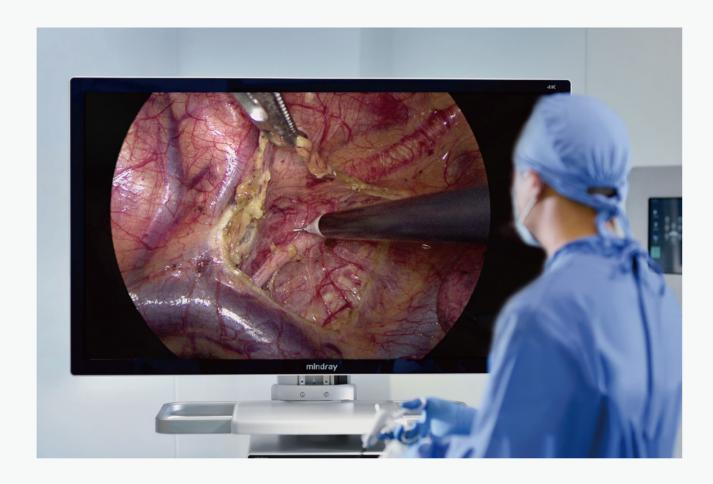

## 55" inch Immersive Experience

 The 55" screen can provide a large field of view and an immersive experience, which helps doctors get more concentrated and achieve better performance.

 The surgery image is enlarged without losing quality, so that the details are more visible and the surgeons can perform the surgery more easily.

#### **4K Medical Grade Monitor**

- 55" or 31" inch selectable
- Optical bonding technology reduces reflection interference and presents images of real color with high level contrast and brightness