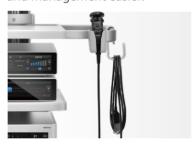

#### **Cable Management**

The camera cup holder combined with the cable hook makes storage and management easier.