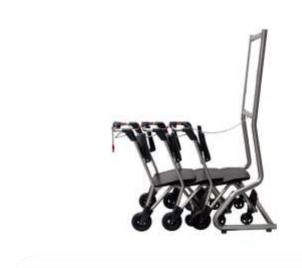

## GENERAL SPECIFICATIONS

With its stackable system it saves the space

Stainless steel body reinforced with a special twist angle

Seat and back section made up of polyurethane material in terms of providing patient comfort

Space Saver is setting new standards for quality and functionality. This new product provides patient transfer in an easy and comfortable way both to patient and the caregiver.

Specially designed Space Sacer can be used in all type of public areas including: Hospital, shopping centers or airports with its unique design, the Space Saver will not take more space