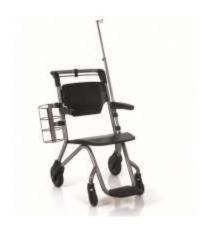

## GENERAL SPECIFICATIONS

With its stackable system it saves the space

Stainless steel body reinforced with a special twist angle

Seat and back section made up of polyurethane material in terms of providing patient comfort

Wheel system can rotate 360 degrees around itself

The driver of the Space Saver should use the special handle to move the Space Saver

Foot pedal that stands in off position during the park

Smart locking mechanism

Safety tube holder

Automatically foldable , foot holder

Sırasöğüt mah . Gaziantep cad. no :3 ŞAHİNBEY /GAZIANTEP / TURKIYE