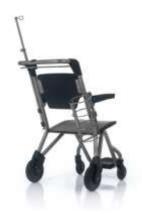

## GENERAL SPECIFICATIONS

With its stackable system it saves the space

Stainless steel body reinforced with a special twist angle

Seat and back section made up of polyurethane material in terms of providing patient comfort

Wheel system can rotate 360 degrees around itself

The driver of the Space Saver should use the special handle to move the Space Saver

Foot pedal that stands in off position during the park

Smart locking mechanism

Space Saver is setting new standards for quality and functionality. This new product provides patient transfer in an easy and comfortable way both to patient and the caregiver.

Specially designed Space Sacer can be used in all type of public areas including: Hospital, shopping centers or airports with its unique design, the Space Saver will not take more space