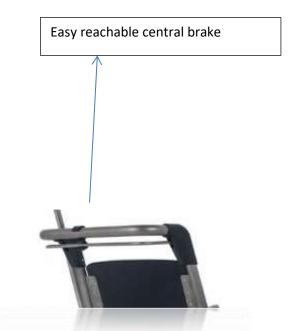

Wheel system can rotate 360 degrees around itself

The driver of the Space Saver should use the special handle to move the Space Saver

Foot pedal that stands in off position during the park

Smart locking mechanism