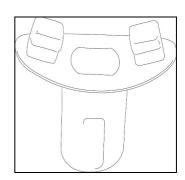

## ANATOMICAL MOUTHPIECE with bite

For use during pulmonary lung function testing

Description: Soft anatomical mouthpiece allows blockage of mouth while avoiding possible leaks

and dispersion from the sides of the mouth itself.

Unique features: Medium-sized mouthpiece with bite.

Placed between teeth.

The mouthpiece has been designed to conform to the dental arch.

Code item:

- individually packaged: 30861

Materials: Soft PVC (non-toxic)